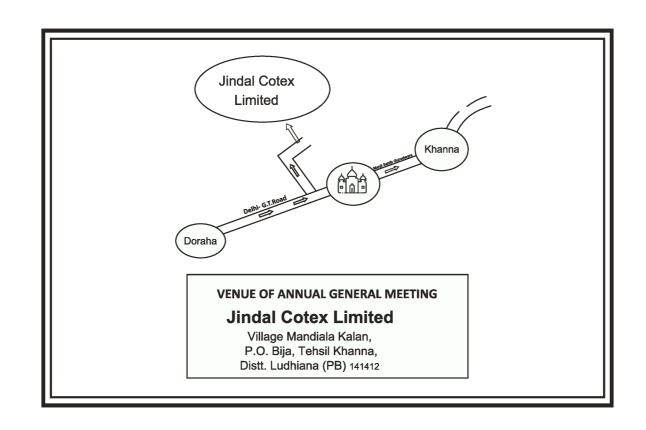

#### 8. General Shareholders information:

25th Annual General Meeting

Date : Friday, 30th September, 2022

Time : 9.00 A.M.

Place : Village Mandiala Kalan, P.O. Bija,

Tehsil Khanna, District Ludhiana-141412